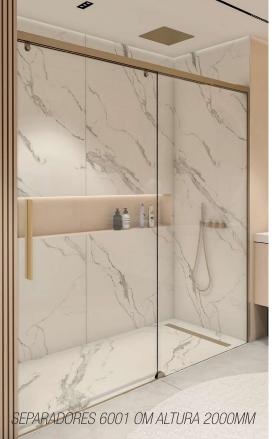

### O 5 ANOS DE GARANTIA

PVP-R:

**ALTURA STANDARD/DUCHE:** 

**ALTURA STANDARD/BANHEIRA:** 

2500 mm

2000 mm

Consultar tabela de preços em vigor

**ÍNCLUI:** 