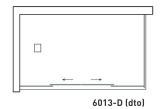

#### ACABAMENTOS METÁLICOS

IP I.Polido

IE I.Escovado

PT Preto Mate

OM Ouro Mate

CM Cobre Mate

AÇO INOX AISI 304, VIDRO 8MM TEMPERADO

2 fixo, 1 porta de correr