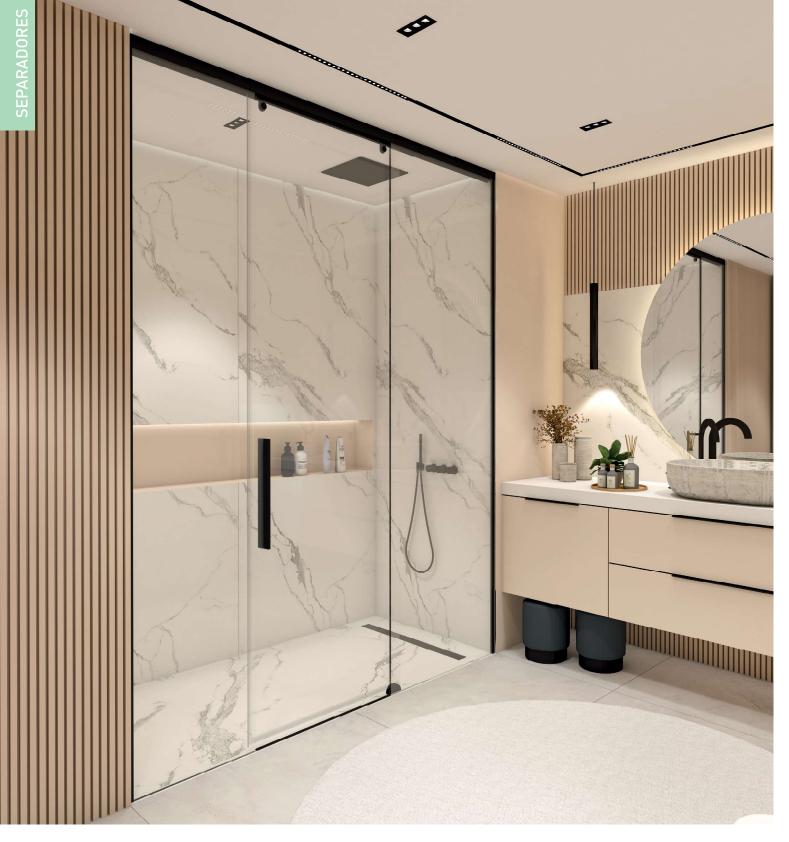

#### ALUMÍNIO / AÇO INOX AISI 304

A combinação da qualidade da barra de Alumínio robusta e os acabamentos excecionais do Aço Inox AISI304 permitem à Série Separadores dispor de modelos diversificados, acabamentos de excelência e acompanhar as tendências de cor.

A elegância da barra, perfis e rodízios tornama Série Separadores numa mistura entre o minimalismo e a imponência, permitindo a execução de modelos fascinantes com uma qualidade superior e ao mesmo tempo oferecer um aspeto moderno, suavizado e com extrema beleza.

#### **TECNOCLEAN SYSTEM 10A**

Com um efeito igual à plumagem do pato, o tratamento anticalcário TecnoClean System 10A, confere ao vidro a capacidade de não acumular muitas gotículas de água, facilitando e reduzindo até 90% os ciclos de limpeza.

#### **ACABAMENTOS**

Direcionados para o cliente, introduzimos na Serie Separadores os acabamentos de cor através do processo de lacagem que permitem resultados únicos e atrativos em Ouro Mate, Cobre Mate e Preto Mate, acompanhando também as tendências e modas no que concerne à arquitetura e design de interiores. A capacidade de fabricação ao teto, minimalismo e personalização são uma das maiores vantagens desta gama.

#### **EXCECIONAL**

Capaz de oferecer soluções elegantes e minimalistas a Série Separadores distingue-se pela capacidade de execução de duas portas móveis, com o seu modelo 6026.

Além disto, torna-se excecional quando procuramos modernizar um espaço, seja através da criação de cabines fechadas ou mesmo dividir um quarto e casa de banho em vidro, mantendo a qualidade a que estamos acostumados.