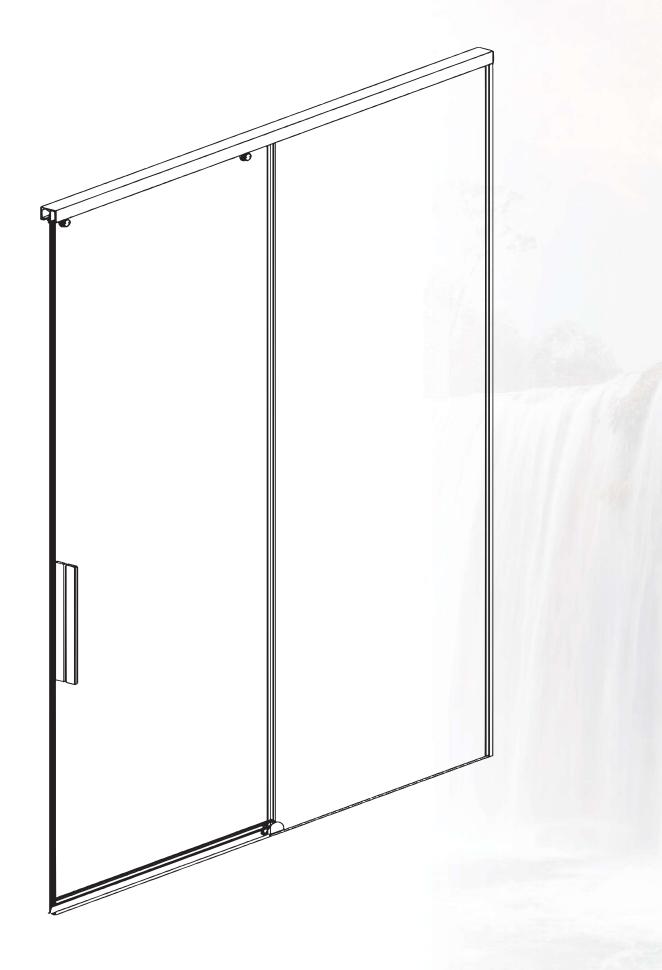

AÇO INOX AISI 304, VIDRO 8MM TEMPERADO

1 fixo, 1 porta de correr

VF Fosco

--Serigrafias

VB Bronze

VC Cinza

TCS 10 Anos

AÇO INOX AISI 304, VIDRO 8MM TEMPERADO

2 fixos, 2 portas de correr