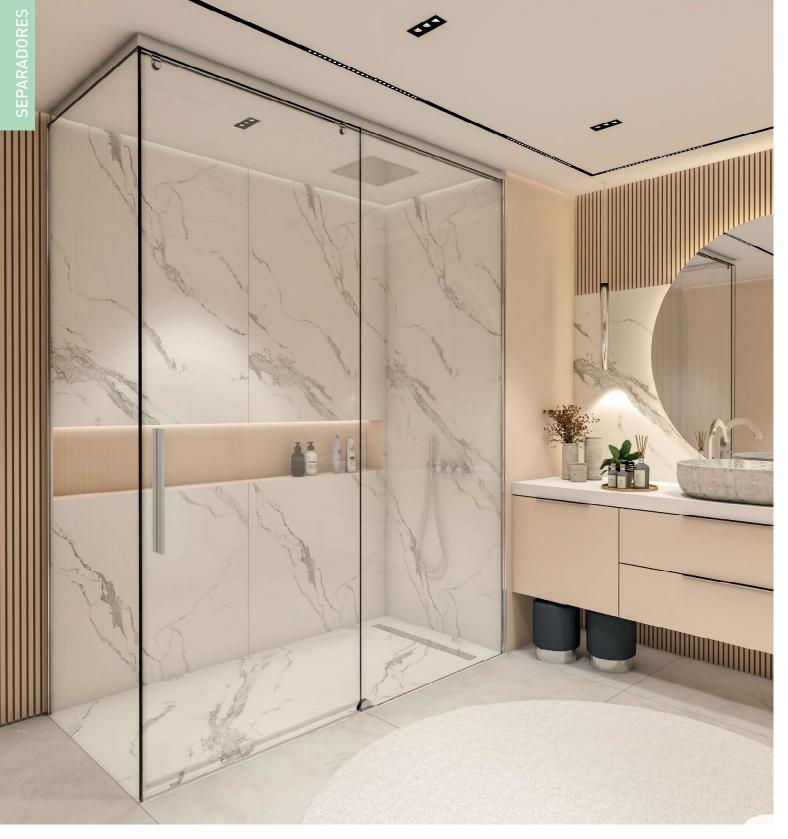

#### ALUMÍNIO / AÇO INOX AISI 304

A combinação da qualidade da barra de Alumínio robusta e os acabamentos excecionais do Aço Inox AISI304 permitem à Série Separadores dispor de modelos diversificados, acabamentos de excelência e acompanhar as tendências de cor.

A elegância da barra, perfis e rodízios tornama Série Separadores numa mistura entre o minimalismo e a imponência, permitindo a execução de modelos fascinantes com uma qualidade superior e ao mesmo tempo oferecer um aspeto moderno, suavizado e com extrema beleza.

Este tratamento prolonga o bom aspeto do resguardo e facilita na manutenção do mesmo!

Graças à sua barra superior e aos rodízios superiores esta série desenvolve-se até ao teto, permitindo em alguns casos embutir o sistema da calha e obter resultados ainda mais fascinantes. As capacidades de execução de medidas superiores permitem trabalhos distintos e soluções à medida das necessidades do cliente.

#### **ACABAMENTOS**

Direcionados para o cliente, introduzimos na Serie Separadores os acabamentos de cor através do processo de lacagem que permitem resultados únicos e atrativos em Ouro Mate, Cobre Mate e Preto Mate, acompanhando também as tendências e modas no que concerne à arquitetura e design de interiores. A capacidade de fabricação ao teto, minimalismo e personalização são uma das maiores vantagens desta gama.

#### **EXCECIONAL**

Capaz de oferecer soluções elegantes e minimalistas a Série Separadores distingue-se pela capacidade de execução de duas portas móveis, com o seu modelo 6026.

Além disto, torna-se excecional quando procuramos modernizar um espaço, seja através da criação de cabines fechadas ou mesmo dividir um quarto e casa de banho em vidro, mantendo a qualidade a que estamos acostumados.