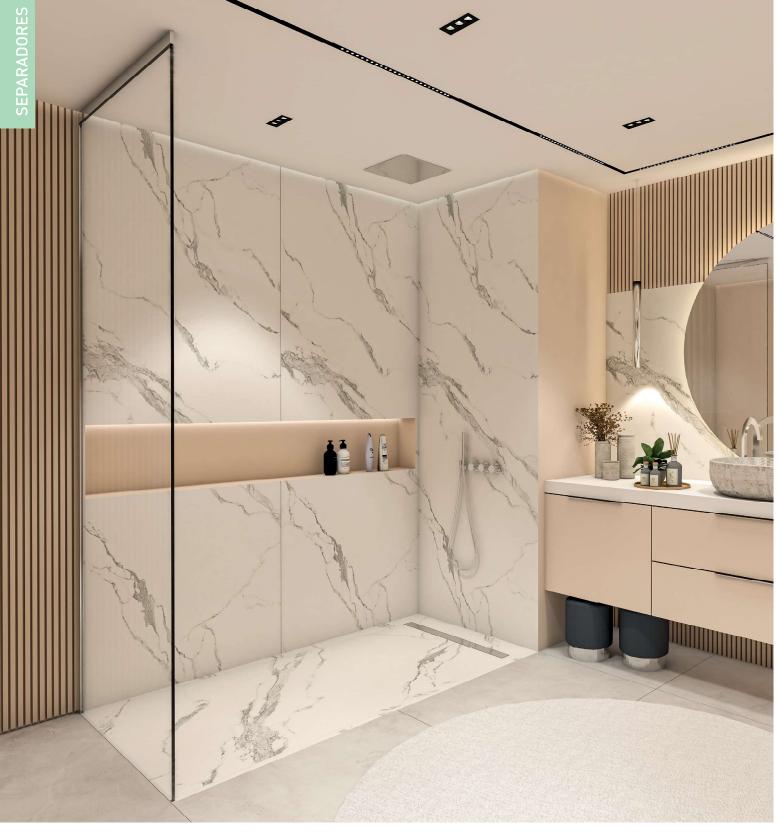

#### ALUMÍNIO / AÇO INOX AISI 304

A combinação da qualidade da barra de Alumínio robusta e os acabamentos excecionais do Aço Inox AISI304 permitem à Série Separadores dispor de modelos diversificados, acabamentos de excelência e acompanhar as tendências de cor.

A elegância da barra, perfis e rodízios tornama Série Separadores numa mistura entre o minimalismo e a imponência, permitindo a execução de modelos fascinantes com uma qualidade superior e ao mesmo tempo oferecer um aspeto moderno, suavizado e com extrema beleza.

#### **TECNOCLEAN SYSTEM 10A**

Com um efeito igual à plumagem do pato, o tratamento anticalcário TecnoClean System 10A, confere ao vidro a capacidade de não acumular muitas gotículas de água, facilitando e reduzindo até 90% os ciclos de limpeza.

Este tratamento prolonga o bom aspeto do resguardo e facilita na manutenção do mesmo!

Graças à sua barra superior e aos rodízios superiores esta série desenvolve-se até ao teto, permitindo em alguns casos embutir o sistema da calha e obter resultados ainda mais fascinantes. As capacidades de execução de medidas superiores permitem trabalhos distintos e soluções à medida das necessidades do cliente.

#### **ACABAMENTOS**

Direcionados para o cliente, introduzimos na Serie Separadores os acabamentos de cor através do processo de lacagem que permitem resultados únicos e atrativos em Ouro Mate, Cobre Mate e Preto Mate, acompanhando também as tendências e modas no que concerne à arquitetura e design de interiores. A capacidade de fabricação ao teto, minimalismo e personalização são uma das maiores vantagens desta gama.

#### **EXCECIONAL**

Capaz de oferecer soluções elegantes e minimalistas a Série Separadores distingue-se pela capacidade de execução de duas portas móveis, com o seu modelo 6026.

Além disto, torna-se excecional quando procuramos modernizar um espaço, seja através da criação de cabines fechadas ou mesmo dividir um quarto e casa de banho em vidro, mantendo a qualidade a que estamos acostumados.