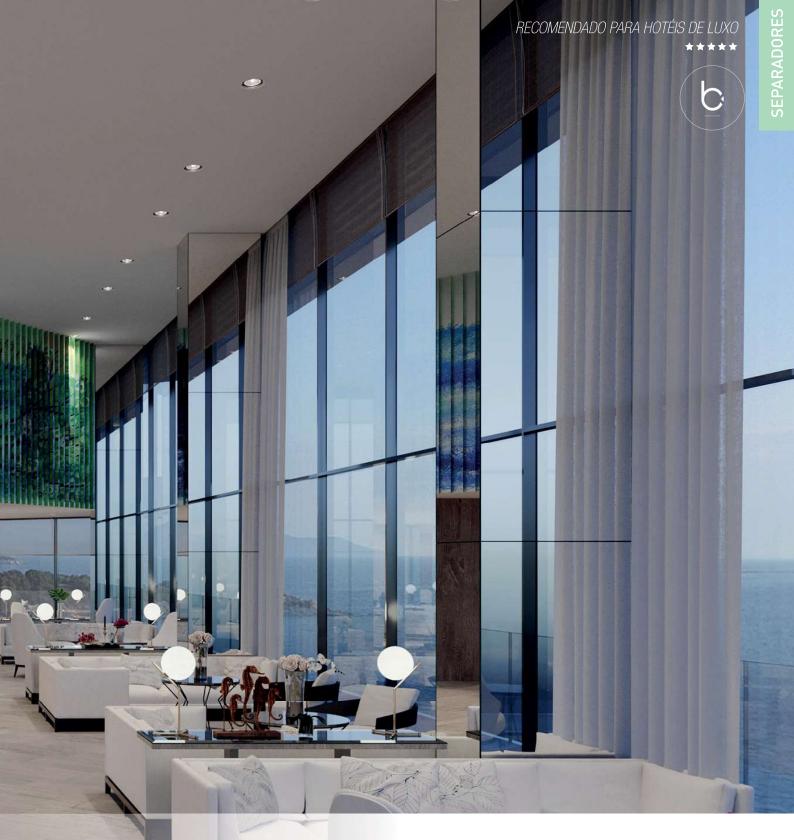

#### ALUMÍNIO / AÇO INOX AISI 304

A combinação da qualidade da barra de Alumínio robusta e os acabamentos excecionais do Aço Inox AISI304 permitem à Série Separadores dispor de modelos diversificados, acabamentos de excelência e acompanhar as tendências de cor.

A elegância da barra, perfis e rodízios tornama Série Separadores numa mistura entre o minimalismo e a imponência, permitindo a execução de modelos fascinantes com uma qualidade superior e ao mesmo tempo oferecer um aspeto moderno, suavizado e com extrema beleza.

#### **ACABAMENTOS**

Direcionados para o cliente, introduzimos na Serie Separadores os acabamentos de cor através do processo de lacagem que permitem resultados únicos e atrativos em Ouro Mate, Cobre Mate e Preto Mate, acompanhando também as tendências e modas no que concerne à arquitetura e design de interiores. A capacidade de fabricação ao teto, minimalismo e personalização são uma das maiores vantagens desta gama.

#### **EXCECIONAL**

Capaz de oferecer soluções elegantes e minimalistas a Série Separadores distingue-se pela capacidade de execução de duas portas móveis, com o seu modelo 6026.

Além disto, torna-se excecional quando procuramos modernizar um espaço, seja através da criação de cabines fechadas ou mesmo dividir um quarto e casa de banho em vidro, mantendo a qualidade a que estamos acostumados.