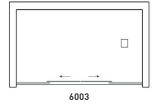

AÇO INOX AISI 304, VIDRO 8MM TEMPERADO

1 fixo, 1 porta de correr

VF Fosco

--Serigrafias

VB Bronze

VC Cinza

TCS 10 Anos

AÇO INOX AISI 304, VIDRO 8MM TEMPERADO