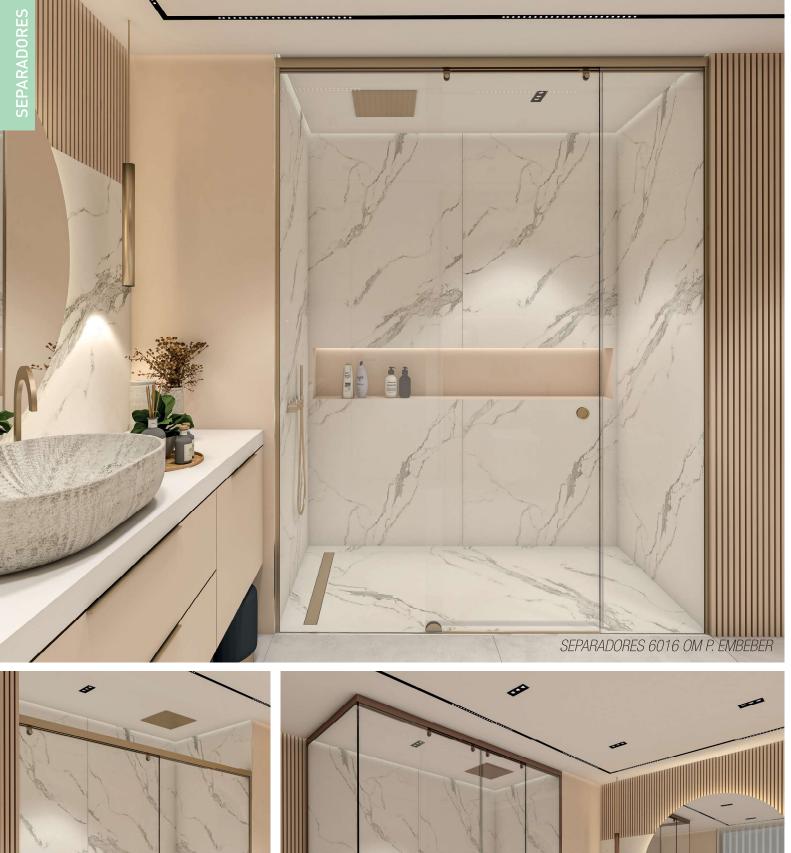

#### **ACABAMENTOS**

Direcionados para o cliente, introduzimos na Serie Separadores os acabamentos de cor através do processo de lacagem que permitem resultados únicos e atrativos em Ouro Mate, Cobre Mate e Preto Mate, acompanhando também as tendências e modas no que concerne à arquitetura e design de interiores. A capacidade de fabricação ao teto, minimalismo e personalização são uma das maiores vantagens desta gama.

#### **EXCECIONAL**

Capaz de oferecer soluções elegantes e minimalistas a Série Separadores distingue-se pela capacidade de execução de duas portas móveis, com o seu modelo 6026.

Além disto, torna-se excecional quando procuramos modernizar um espaço, seja através da criação de cabines fechadas ou mesmo dividir um quarto e casa de banho em vidro, mantendo a qualidade a que estamos acostumados.