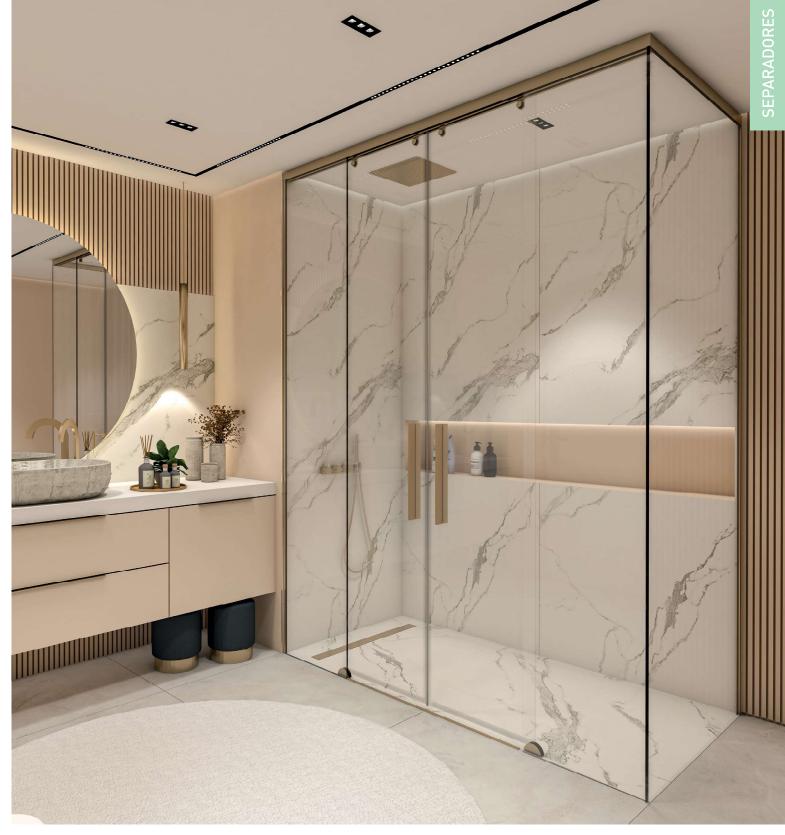

#### ALUMÍNIO / AÇO INOX AISI 304

A combinação da qualidade da barra de Alumínio robusta e os acabamentos excecionais do Aço Inox AISI304 permitem à Série Separadores dispor de modelos diversificados, acabamentos de excelência e acompanhar as tendências de cor.

A elegância da barra, perfis e rodízios tornama Série Separadores numa mistura entre o minimalismo e a imponência, permitindo a execução de modelos fascinantes com uma qualidade superior e ao mesmo tempo oferecer um aspeto moderno, suavizado e com extrema beleza.

#### **ACABAMENTOS**

Direcionados para o cliente, introduzimos na Serie Separadores os acabamentos de cor através do processo de lacagem que permitem resultados únicos e atrativos em Ouro Mate, Cobre Mate e Preto Mate, acompanhando também as tendências e modas no que concerne à arquitetura e design de interiores. A capacidade de fabricação ao teto, minimalismo e personalização são uma das maiores vantagens desta gama.

#### **EXCECIONAL**

Capaz de oferecer soluções elegantes e minimalistas a Série Separadores distingue-se pela capacidade de execução de duas portas móveis, com o seu modelo 6026.

Além disto, torna-se excecional quando procuramos modernizar um espaço, seja através da criação de cabines fechadas ou mesmo dividir um quarto e casa de banho em vidro, mantendo a qualidade a que estamos acostumados.