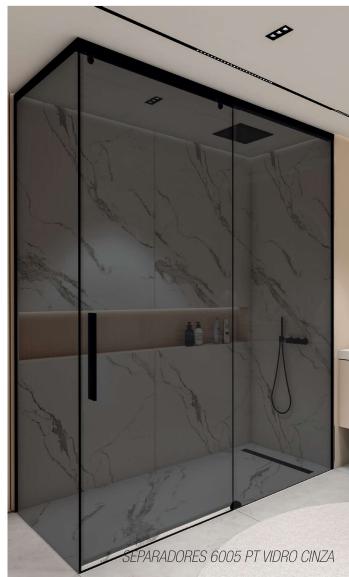

VB Bronze

VC Cinza

TCS 10 Anos

AÇO INOX AISI 304, VIDRO 8+10MM TEMPERADO

2 fixos, 2 portas de correr, 1 lateral fixo

#### ACABAMENTOS METÁLICOS

IP I.Polido

IE I.Escovado

PT Preto Mate

OM Ouro Mate

CM Cobre Mate

AÇO INOX AISI 304, VIDRO 8MM TEMPERADO

2 fixo, 1 porta de correr