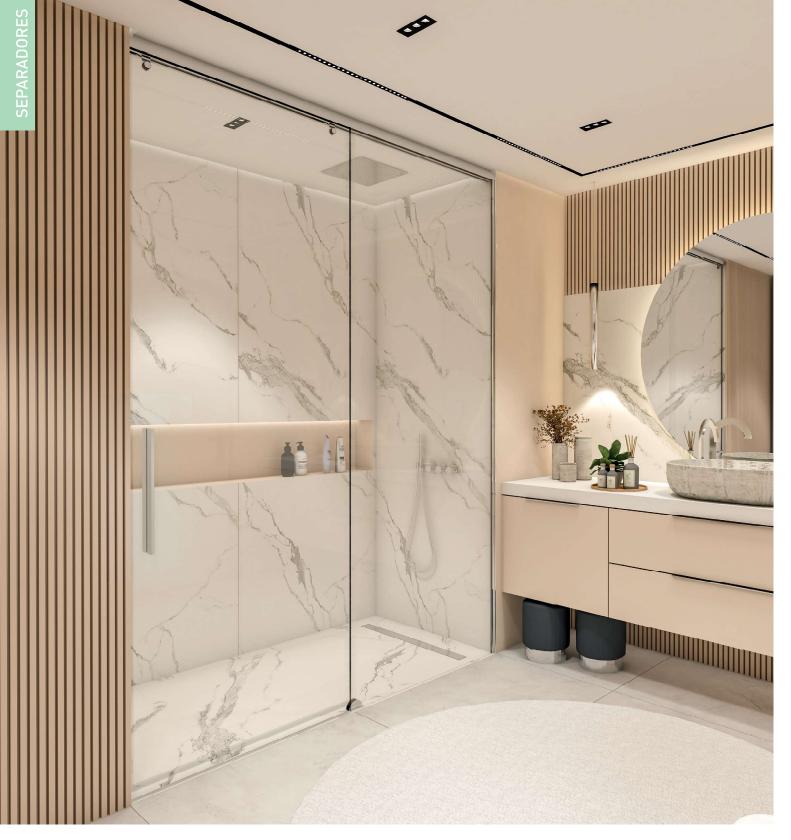

#### **TECNOCLEAN SYSTEM 10A**

Com um efeito igual à plumagem do pato, o tratamento anticalcário TecnoClean System 10A, confere ao vidro a capacidade de não acumular muitas gotículas de água, facilitando e reduzindo até 90% os ciclos de limpeza.

Este tratamento prolonga o bom aspeto do resguardo e facilita na manutenção do mesmo!

Graças à sua barra superior e aos rodízios superiores esta série desenvolve-se até ao teto, permitindo em alguns casos embutir o sistema da calha e obter resultados ainda mais fascinantes. As capacidades de execução de medidas superiores permitem trabalhos distintos e soluções à medida das necessidades do cliente.