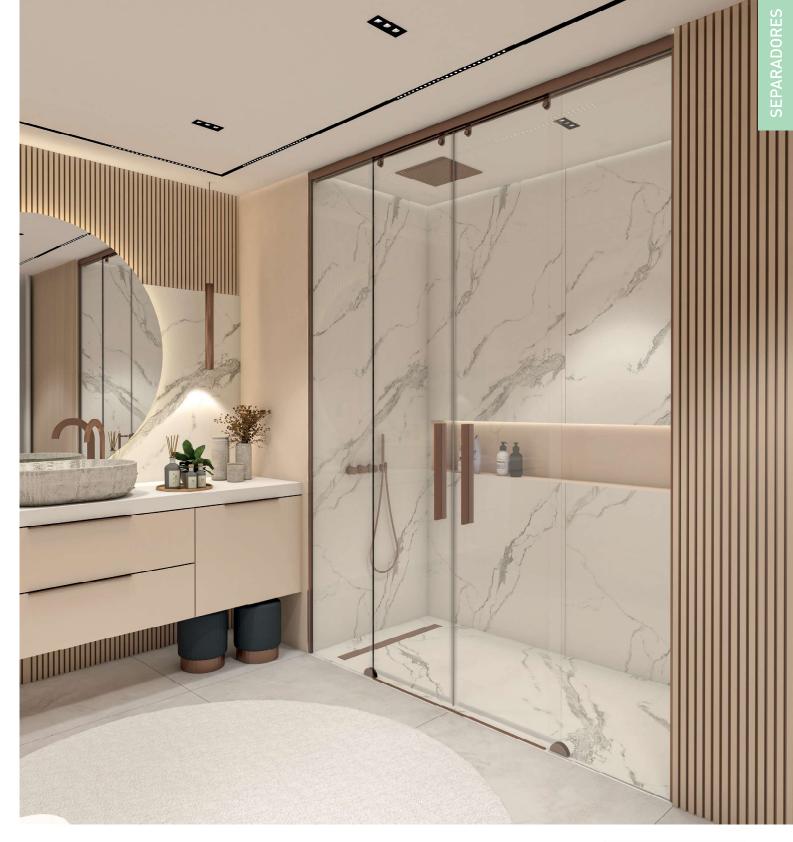

#### ALUMÍNIO / AÇO INOX AISI 304

A combinação da qualidade da barra de Alumínio robusta e os acabamentos excecionais do Aço Inox AISI304 permitem à Série Separadores dispor de modelos diversificados, acabamentos de excelência e acompanhar as tendências de cor.

A elegância da barra, perfis e rodízios tornama Série Separadores numa mistura entre o minimalismo e a imponência, permitindo a execução de modelos fascinantes com uma qualidade superior e ao mesmo tempo oferecer um aspeto moderno, suavizado e com extrema beleza.

#### **TECNOCLEAN SYSTEM 10A**

Com um efeito igual à plumagem do pato, o tratamento anticalcário TecnoClean System 10A, confere ao vidro a capacidade de não acumular muitas gotículas de água, facilitando e reduzindo até 90% os ciclos de limpeza.

Este tratamento prolonga o bom aspeto do resguardo e facilita na manutenção do mesmo!

Graças à sua barra superior e aos rodízios superiores esta série desenvolve-se até ao teto, permitindo em alguns casos embutir o sistema da calha e obter resultados ainda mais fascinantes. As capacidades de execução de medidas superiores permitem trabalhos distintos e soluções à medida das necessidades do cliente.

#### **ACABAMENTOS**

Direcionados para o cliente, introduzimos na Serie Separadores os acabamentos de cor através do processo de lacagem que permitem resultados únicos e atrativos em Ouro Mate, Cobre Mate e Preto Mate, acompanhando também as tendências e modas no que concerne à arquitetura e design de interiores. A capacidade de fabricação ao teto, minimalismo e personalização são uma das maiores vantagens desta gama.

#### **EXCECIONAL**

Capaz de oferecer soluções elegantes e minimalistas a Série Separadores distingue-se pela capacidade de execução de duas portas móveis, com o seu modelo 6026.

Além disto, torna-se excecional quando procuramos modernizar um espaço, seja através da criação de cabines fechadas ou mesmo dividir um quarto e casa de banho em vidro, mantendo a qualidade a que estamos acostumados.