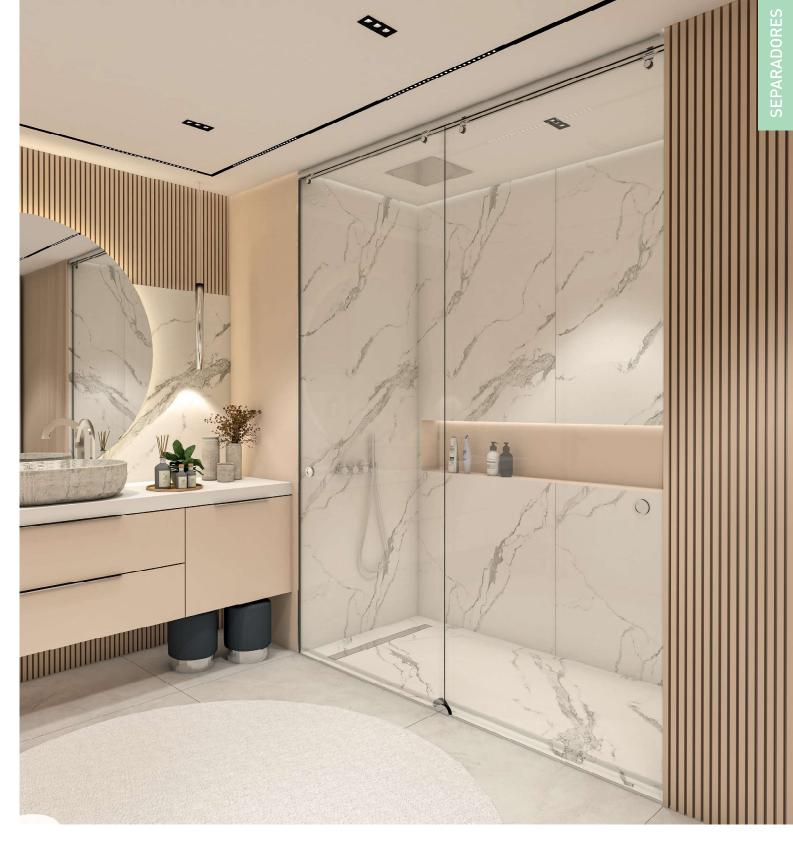

#### ALUMÍNIO / AÇO INOX AISI 304

A combinação da qualidade da barra de Alumínio robusta e os acabamentos excecionais do Aço Inox AISI304 permitem à Série Separadores dispor de modelos diversificados, acabamentos de excelência e acompanhar as tendências de cor.

A elegância da barra, perfis e rodízios tornama Série Separadores numa mistura entre o minimalismo e a imponência, permitindo a execução de modelos fascinantes com uma qualidade superior e ao mesmo tempo oferecer um aspeto moderno, suavizado e com extrema beleza.

#### **TECNOCLEAN SYSTEM 10A**

Com um efeito igual à plumagem do pato, o tratamento anticalcário TecnoClean System 10A, confere ao vidro a capacidade de não acumular muitas gotículas de água, facilitando e reduzindo até 90% os ciclos de limpeza.

Este tratamento prolonga o bom aspeto do resguardo e facilita na manutenção do mesmo!

Graças à sua barra superior e aos rodízios superiores esta série desenvolve-se até ao teto, permitindo em alguns casos embutir o sistema da calha e obter resultados ainda mais fascinantes. As capacidades de execução de medidas superiores permitem trabalhos distintos e soluções à medida das necessidades do cliente.

#### **ACABAMENTOS**

Direcionados para o cliente, introduzimos na Serie Separadores os acabamentos de cor através do processo de lacagem que permitem resultados únicos e atrativos em Ouro Mate, Cobre Mate e Preto Mate, acompanhando também as tendências e modas no que concerne à arquitetura e design de interiores. A capacidade de fabricação ao teto, minimalismo e personalização são uma das maiores vantagens desta gama.

#### **EXCECIONAL**

Capaz de oferecer soluções elegantes e minimalistas a Série Separadores distingue-se pela capacidade de execução de duas portas móveis, com o seu modelo 6026.

Além disto, torna-se excecional quando procuramos modernizar um espaço, seja através da criação de cabines fechadas ou mesmo dividir um quarto e casa de banho em vidro, mantendo a qualidade a que estamos acostumados.