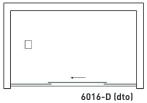

AÇO INOX AISI 304, VIDRO 8MM TEMPERADO

1 fixo, 1 porta de correr

VF Fosco

--Serigrafias

VB Bronze

VC Cinza

TCS 10 Anos

AÇO INOX AISI 304, VIDRO 8MM TEMPERADO

2 fixos, 2 portas de correr