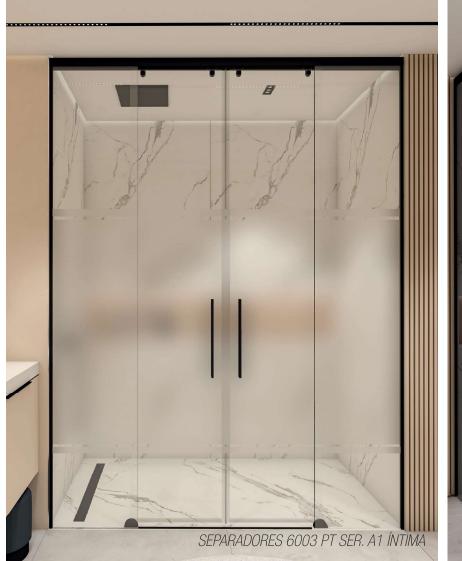

AÇO INOX AISI 304, VIDRO 8MM TEMPERADO

1 fixo, 1 porta de correr

VF Fosco

--Serigrafias

VB Bronze

VC Cinza

TCS 10 Anos

AÇO INOX AISI 304, VIDRO 8MM TEMPERADO

2 fixos, 2 portas de correr