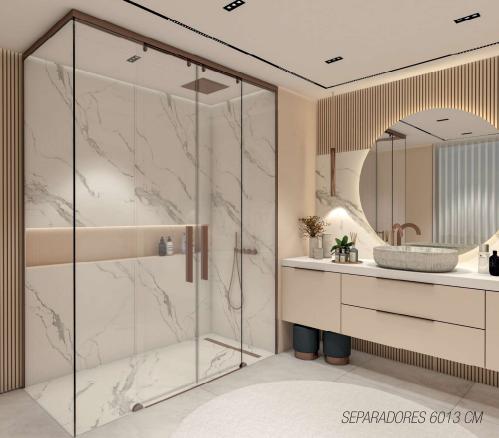

#### **ACABAMENTOS**

Direcionados para o cliente, introduzimos na Serie Separadores os acabamentos de cor através do processo de lacagem que permitem resultados únicos e atrativos em Ouro Mate, Cobre Mate e Preto Mate, acompanhando também as tendências e modas no que concerne à arquitetura e design de interiores. A capacidade de fabricação ao teto, minimalismo e personalização são uma das maiores vantagens desta gama.

#### **EXCECIONAL**

Capaz de oferecer soluções elegantes e minimalistas a Série Separadores distingue-se pela capacidade de execução de duas portas móveis, com o seu modelo 6026.

Além disto, torna-se excecional quando procuramos modernizar um espaço, seja através da criação de cabines fechadas ou mesmo dividir um quarto e casa de banho em vidro, mantendo a qualidade a que estamos acostumados.