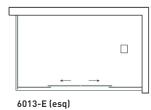

AÇO INOX AISI 304, VIDRO 8MM TEMPERADO

1 fixo, 1 porta de correr

VF Fosco

--Serigrafias

VB Bronze

VC Cinza

TCS 10 Anos

AÇO INOX AISI 304, VIDRO 8MM TEMPERADO

2 fixos, 2 portas de correr