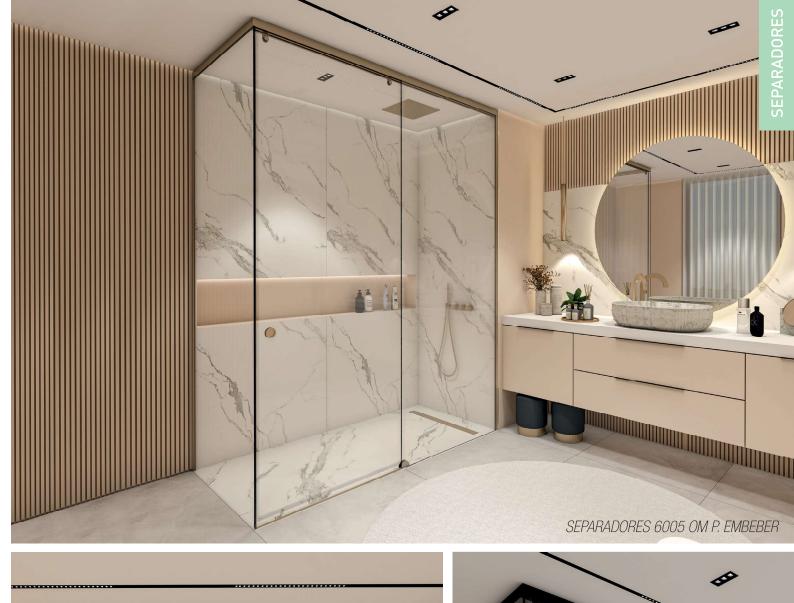

#### **ACABAMENTOS**

Direcionados para o cliente, introduzimos na Serie Separadores os acabamentos de cor através do processo de lacagem que permitem resultados únicos e atrativos em Ouro Mate, Cobre Mate e Preto Mate, acompanhando também as tendências e modas no que concerne à arquitetura e design de interiores. A capacidade de fabricação ao teto, minimalismo e personalização são uma das maiores vantagens desta gama.

#### **EXCECIONAL**

Capaz de oferecer soluções elegantes e minimalistas a Série Separadores distingue-se pela capacidade de execução de duas portas móveis, com o seu modelo 6026.

Além disto, torna-se excecional quando procuramos modernizar um espaço, seja através da criação de cabines fechadas ou mesmo dividir um quarto e casa de banho em vidro, mantendo a qualidade a que estamos acostumados.